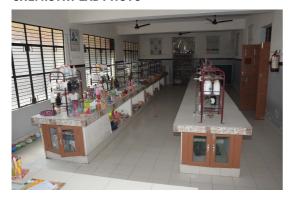

| 0                                                                     |  |  |
|    | SECONDARY           | 0                               | 2150                             | 0                                            | 0                                                                     |  |  |
|    | SENIOR<br>SECONDARY | 0                               | 2750                             | 0                                            | 0                                                                     |  |  |

# **PHOTO OF SCHOOL**

# **SCHOOL PHOTOS**

# **GEO-TAGGED PHOTO**



# **PLAYGROUND PHOTO**



# **LIBRARY PHOTO**



# **SCIENCE LAB PHOTO**



40596--M R C R PUBLIC SCHOOL HANSI RD JULANA JIND HRY

#### **PHYSICS LAB PHOTO**



#### **CHEMISTRY LAB PHOTO**



# **BIOLOGY LAB PHOTO**



#### **TOILET PHOTO**



# **ADDITIONAL INFORMATION**

**U-DISE CODE** 

SCHOOL LOCATED IN RURAL OR URBAN AREA

HABITATION NAME/MOHALLA

40596--M R C R PUBLIC SCHOOL HANSI RD JULANA JIND HRY

**Dated: 07/10/2020** 06090202210

URBAN

JULANA

VILLAGE NAME (FOR RURAL)/WARD NUMBER (FOR URBAN)

JULANA

VILLAGE PANCHAYAT NAME (FOR RURAL)

JULANA

**PIN CODE** 126101

CLUSTER RESOURCE CENTER NAME GOVT GIRLS SR SEC SCHOOL JULANA

CD BLOCK MANDAL/TALUKA NAME JULANA

EDUCATIONAL ZONE/MANDAL/TALUKA NAME JULANA

ASSEMBLY CONSTITUENCY JULANA

**MUNICIPALITY** JULANA

IS THIS SCHOOL APPROACHABLE BY ALL WEATHER ROAD YES

IS THIS A SPECIAL SCHOOL FOR CWSN NO

IS THIS A SHIFT SCHOOL NO

IS THIS A RESIDENTIAL SCHOOL NO

TYPE OF RESIDENTIAL SCHOOL PRIVATE

IS THIS A RELIGIOUS MI